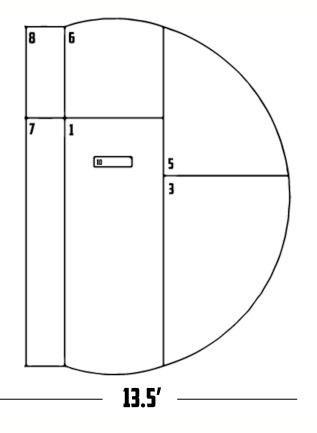

# LD SINGLE BULLPEN 3RD BASE

| PRODUCT (#)                   | QTY. | WEIGHT   | DIMENSIONS      |
|-------------------------------|------|----------|-----------------|
|                               |      |          |                 |
| ADULT FRONT CENTER (1)        | 1    | 305 LBS. | 156″Lx60″Wx10″H |
|                               |      |          |                 |
| ADULT REAR CENTER (6)         | 1    | 125 LBS. | 60″Lx60″Wx10″H  |
|                               |      |          |                 |
| ADULT FRONT SPACER (7)        | 1    | 120 LBS. | 150″Lx24″Wx10″H |
|                               |      |          |                 |
| ADULT REAR SPACER (8)         | 1    | 50 LBS.  | 58"Lx24"Wx10"H  |
|                               |      |          |                 |
| ADULT FRONT LEFT (3)          | 7    | 190 LBS. | 116″Lx77″Wx10″H |
|                               |      |          |                 |
| ADULT FRONT RIGHT (2)         |      | 190 LBS. | 116″Lx77″Wx10″H |
|                               |      |          |                 |
| ADULT REAR LEFT (5)           | 7    | 165 LBS. | 91″Lx77″Wx10″H  |
|                               |      |          |                 |
| ADULT REAR RIGHT (4)          | 0    | 165 LBS. | 91″Lx77″Wx10″H  |
|                               |      |          |                 |
| 4 SIDED PITCHER'S RUBBER (10) | 1    | 18 LBS.  | 24″Lx6″Wx6″H    |