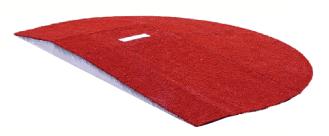

# LD SINGLE BULLPEN 3RD BASE

| PRODUCT (#)                   | QTY. | WEIGHT   | DIMENSIONS      |
|-------------------------------|------|----------|-----------------|
|                               |      |          |                 |
| ADULT FRONT CENTER (1)        | 1    | 305 LBS. | 156″Lx60″Wx10″H |
|                               |      |          |                 |
| ADULT REAR CENTER (6)         | 1    | 125 LBS. | 60″Lx60″Wx10″H  |
|                               |      |          |                 |
| ADULT FRONT SPACER (7)        | 1    | 120 LBS. | 150″Lx24″Wx10″H |
|                               |      |          |                 |
| ADULT REAR SPACER (8)         | 1    | 50 LBS.  | 58"Lx24"Wx10"H  |
|                               |      |          |                 |
| ADULT FRONT LEFT (3)          | 7    | 190 LBS. | 116″Lx77″Wx10″H |
|                               |      |          |                 |
| ADULT FRONT RIGHT (2)         |      | 190 LBS. | 116″Lx77″Wx10″H |
|                               |      |          |                 |
| ADULT REAR LEFT (5)           | 7    | 165 LBS. | 91″Lx77″Wx10″H  |
|                               |      |          |                 |
| ADULT REAR RIGHT (4)          | 0    | 165 LBS. | 91″Lx77″Wx10″H  |
|                               |      |          |                 |
| 4 SIDED PITCHER'S RUBBER (10) | 1    | 18 LBS.  | 24″Lx6″Wx6″H    |

## PORTABLE, DURABLE 🗧 🕠 V

18'

THEPERFECTMOUND.COM | 2041 GOOSE LAKE RD. SUITE 2 A | SAUGET, IL, 62206 | 618.215.4135